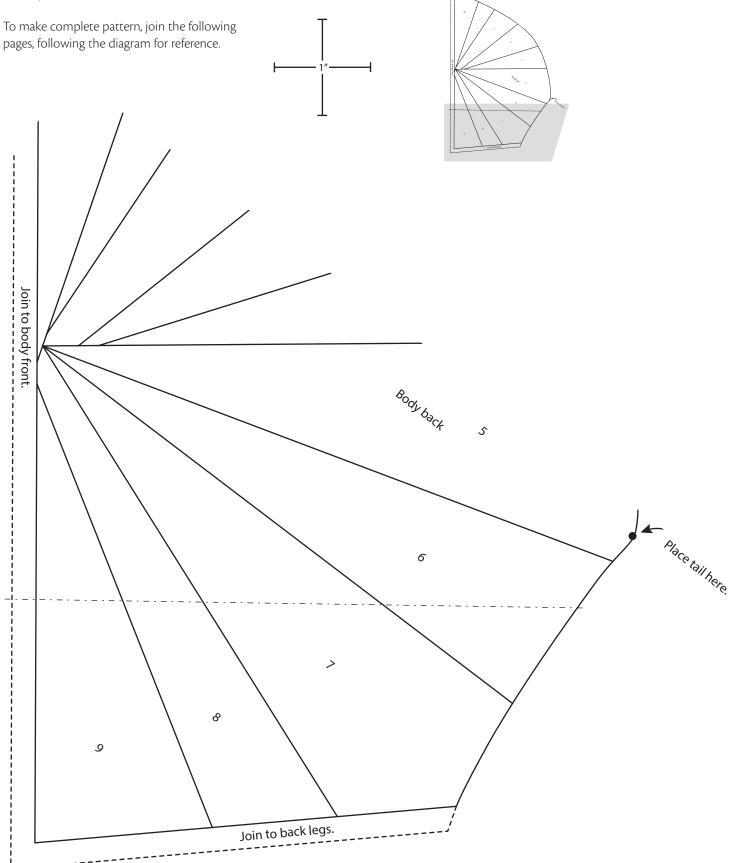

#### Elephant & I Pattern - Pullout pattern sheet:

Trunk Pattern: Ignore the bullet after the number 4 and the asterisk after number 5.

**Body front and Body back patterns:** If you wish to make the exact same elephant body as photographed in the pattern, use the attached PDF. It has been renumbered so the order of the paper piecing will create the center points as in the quilt photographed. If you plan to use the lines as guides only, as suggested in the pattern, you do not need this PDF.

#### **Body back Pattern**