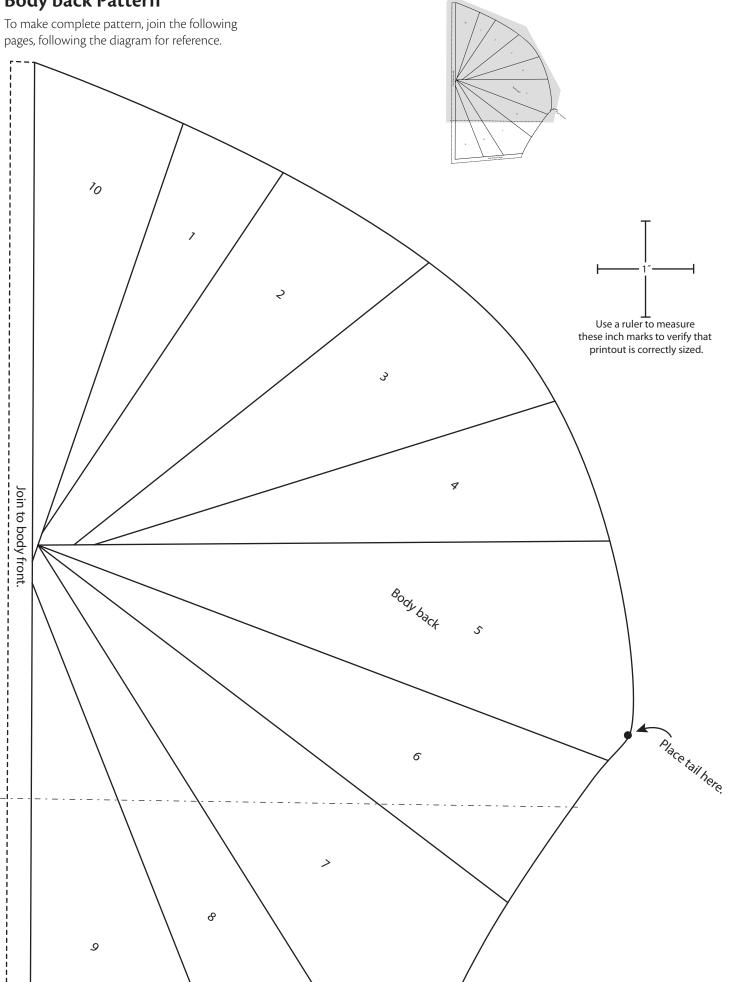

#### Elephant & I Pattern - Pullout pattern sheet:

Trunk Pattern: Ignore the bullet after the number 4 and the asterisk after number 5.

**Body front and Body back patterns:** If you wish to make the exact same elephant body as photographed in the pattern, use the attached PDF. It has been renumbered so the order of the paper piecing will create the center points as in the quilt photographed. If you plan to use the lines as guides only, as suggested in the pattern, you do not need this PDF.

### **Body back Pattern**