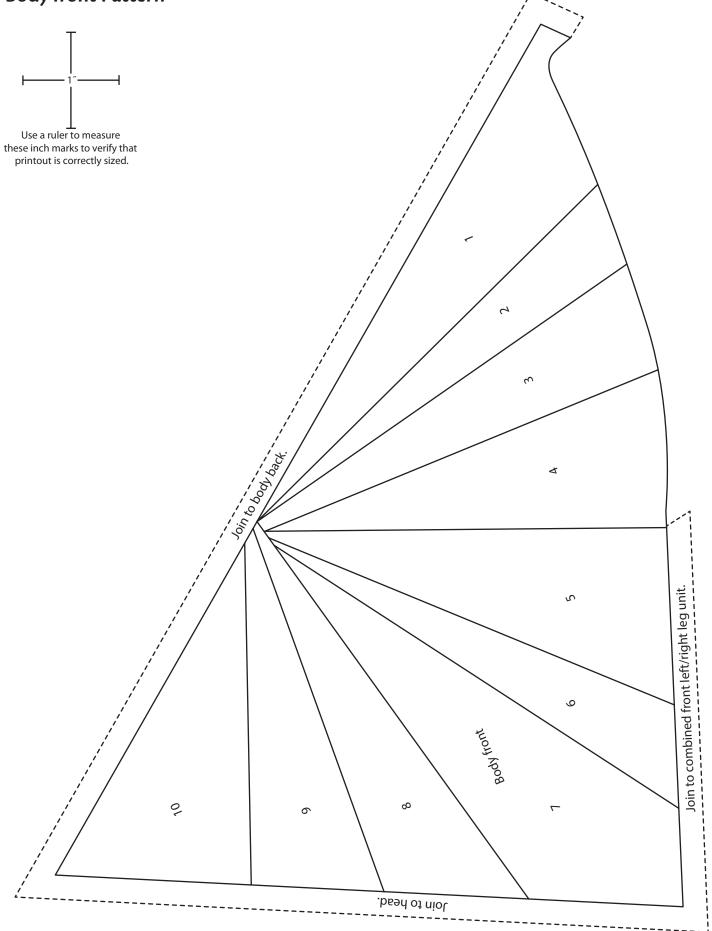

#### Elephant & I Pattern - Pullout pattern sheet:

Trunk Pattern: Ignore the bullet after the number 4 and the asterisk after number 5.

**Body front and Body back patterns:** If you wish to make the exact same elephant body as photographed in the pattern, use the attached PDF. It has been renumbered so the order of the paper piecing will create the center points as in the quilt photographed. If you plan to use the lines as guides only, as suggested in the pattern, you do not need this PDF.

## **Body front Pattern**