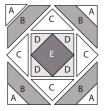

## Mosaic, No. 5

| FOR | CUT | NEED | 6″                | 8″        | 10″     | 12″                                                           | 36″                                                            |
|-----|-----|------|-------------------|-----------|---------|---------------------------------------------------------------|----------------------------------------------------------------|
| Α   | 2   | 4 🔟  | 2 <sup>3</sup> /8 | 21⁄8      | 33⁄8    | 31⁄8                                                          | 91⁄8                                                           |
| В   | 4   | 4    | 1½ × 5½           | 2 × 6 1/8 | 2¼ × 8¼ | 2 <sup>5</sup> / <sub>8</sub> × 9 <sup>3</sup> / <sub>4</sub> | 6 <sup>7</sup> / <sub>8</sub> × 26 <sup>3</sup> / <sub>4</sub> |
| с   | 1   | 4    | 41⁄4              | 51⁄4      | 6¼      | 7¼                                                            | 19¼                                                            |
| D   | 2   | 4    | 2 <sup>3</sup> /8 | 21⁄8      | 33/8    | 31/8                                                          | 91⁄8                                                           |
| E   | 1   | 1    | 25⁄8              | 33⁄8      | 4       | <b>4</b> <sup>3</sup> / <sub>4</sub>                          | 13¼                                                            |