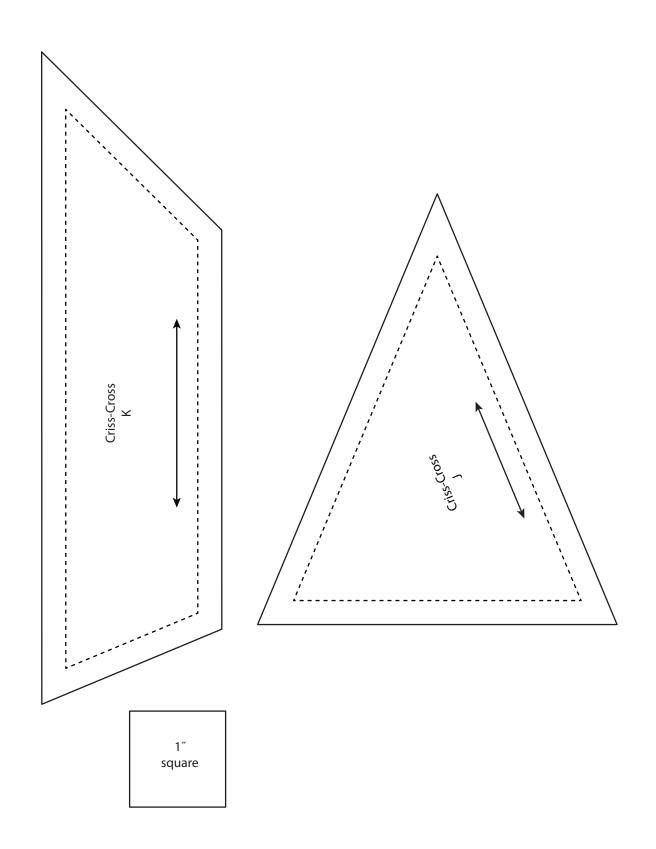

#### **Criss Cross:**

## Pages 67 and 126,

The patterns J and K are about 1/8" too long.

A PDF of the Corrected patterns is attached.